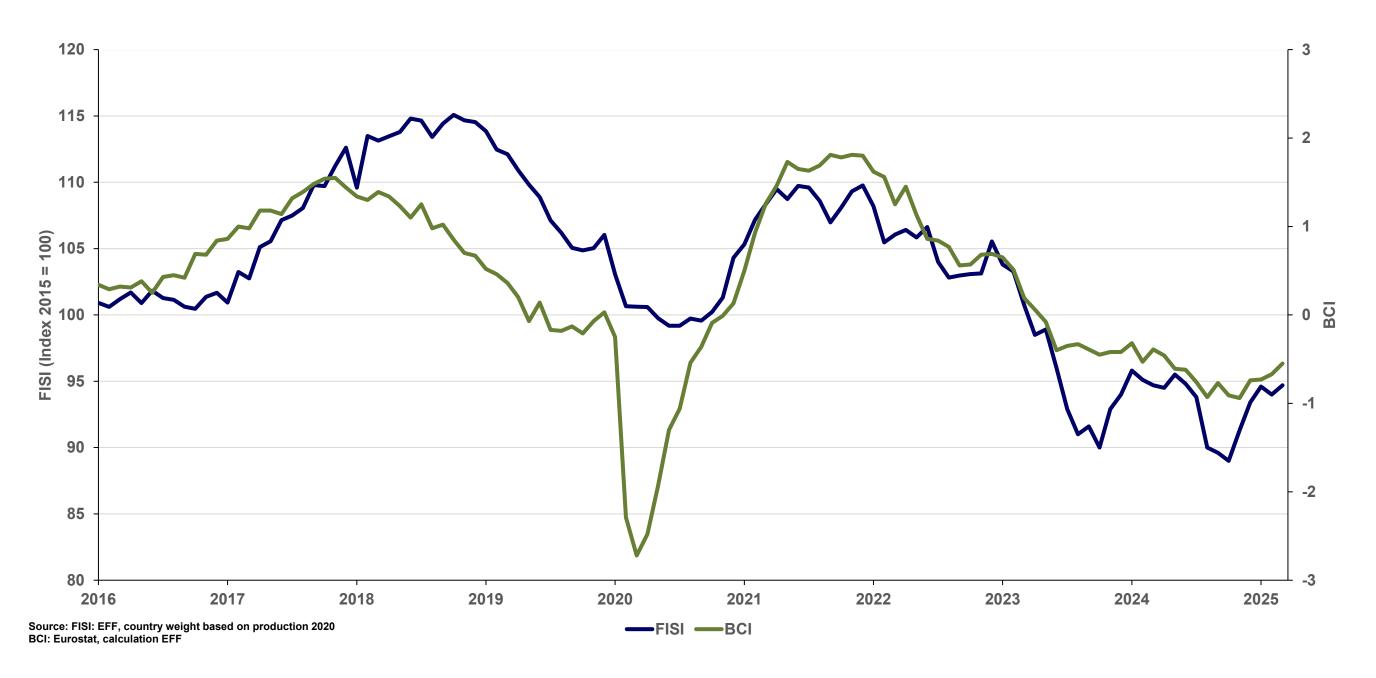

## **European Foundry Industry Sentiment Indicator (FISI) and Business Climate Indicator Euro Area (BCI) May 2025**