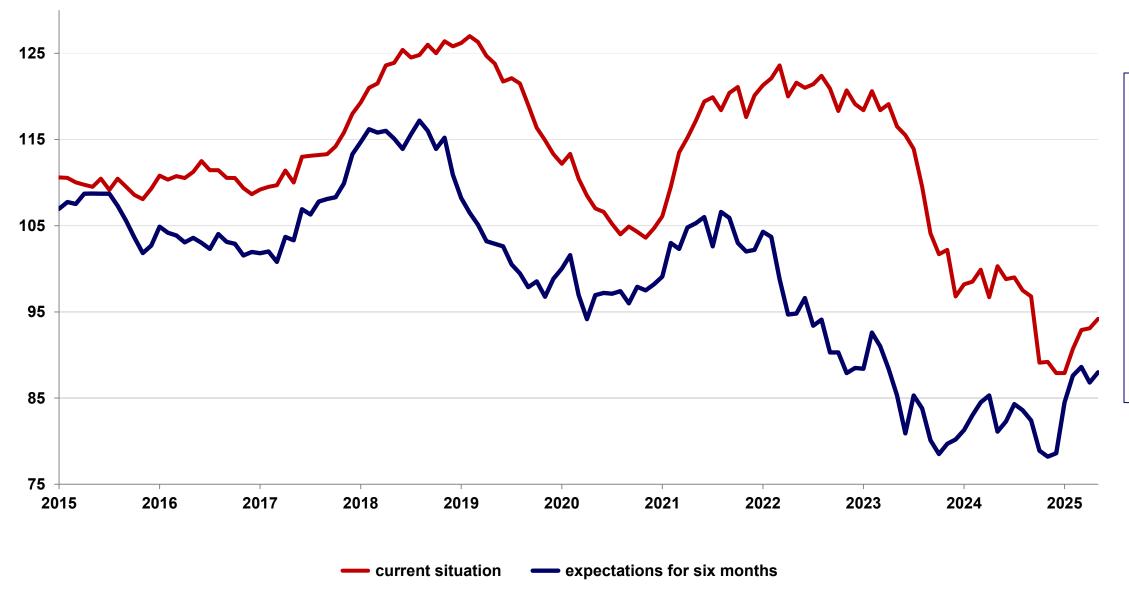

## **European Foundry Industry Sentiment Indicator FISI** Ferrous Castings – May 2025

The assessment of the current business situation of the European iron foundries increased in April by 1.1 point to reach a level of 94.2 index points. Expectations for the next six months increased by 1.2 point, reaching to 88 index points.