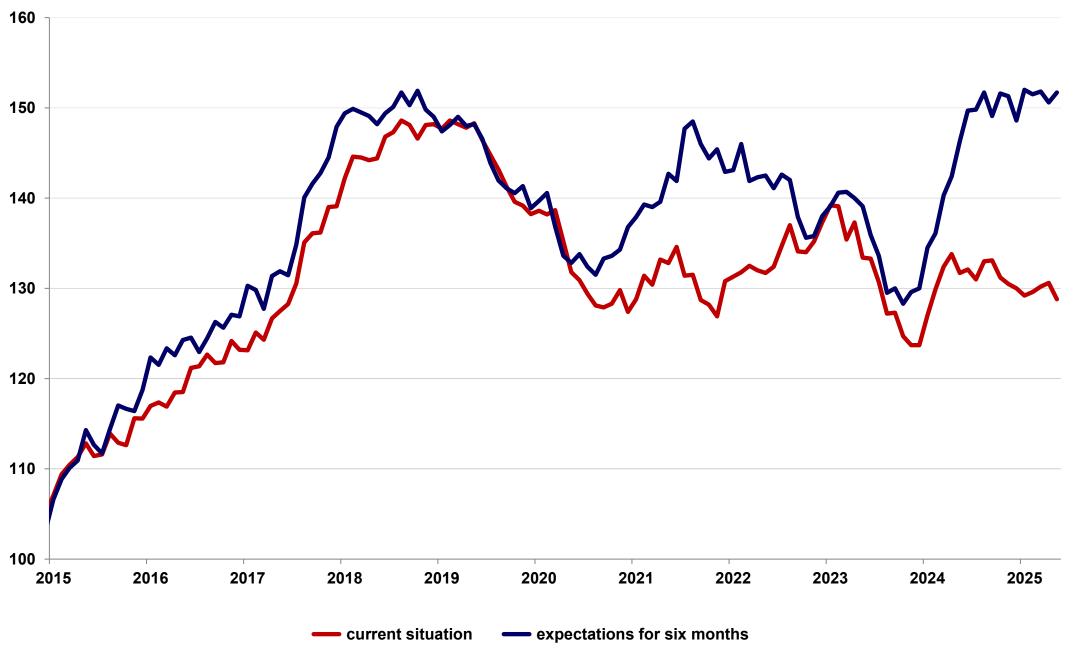

## **European Foundry Industry Sentiment Indicator FISI Non-Ferrous Castings - May 2025**

In May, the assessment of the current business situation of European non-ferrous foundries decreased by 1.8 points. The index value now stands at 128.8 index points. Expectations for the next 6 months, at the same time increased by 1.1 points to an index value of 151.7.

Source EFF, Index 2010 = 100, country weight based on production 2020