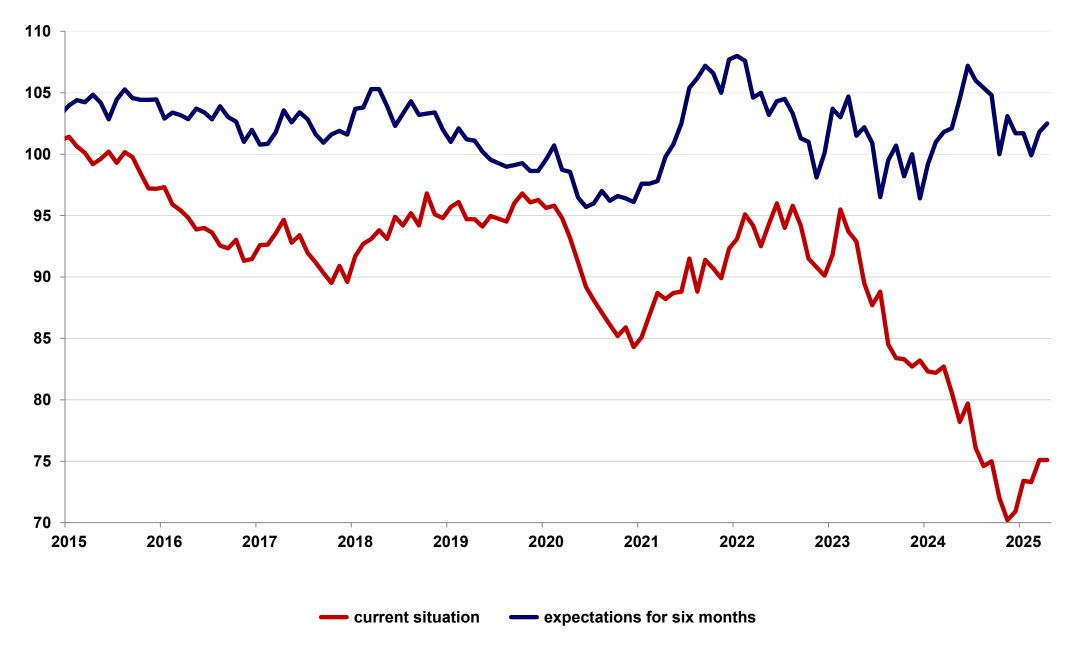

## **European Foundry Industry Sentiment Indicator FISI** Steel Castings – May 2025

The assessment of the current business situation of European steel foundries increased by 1.5 point and reached a level of 76.6 index points in May 2025. The expectations for the next six months decreased by 0.5 point to the level of 102 index points.

Source EFF, Index 2010 = 100, country weight based on production 2020