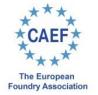

## **European Foundry Industry Sentiment Indicator FISI** Ferrous Castings - January 2024

The assessment of the current business situation of the European iron foundries increased in January. The index shows a plus of 1.4 points compared to the previous month putting the figure at 98.2 index points. Expectations for the next 6 months increased by 1.1 points to 81.3 points.