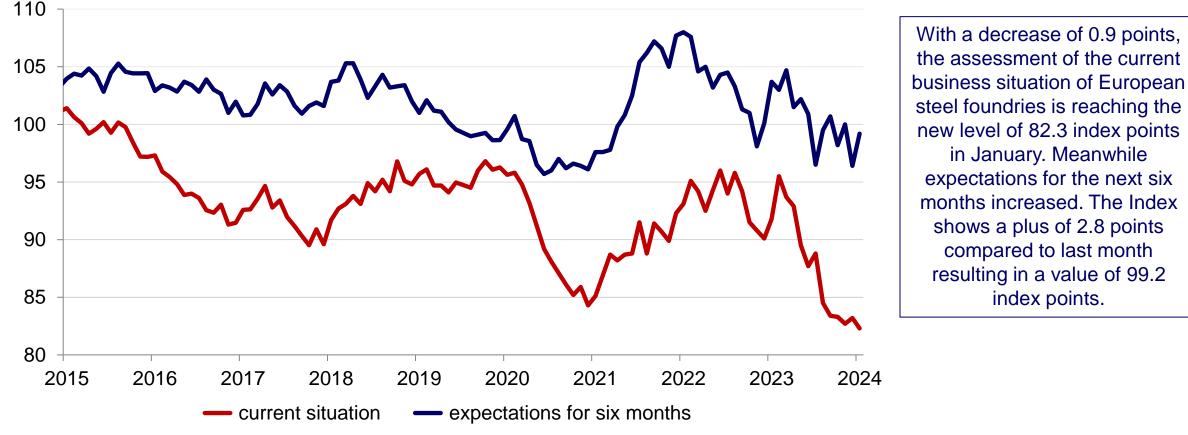

## European Foundry Industry Sentiment Indicator FISI Steel Castings – January 2024

Source CAEF, Index 2010 = 100, country weight based on production 2020