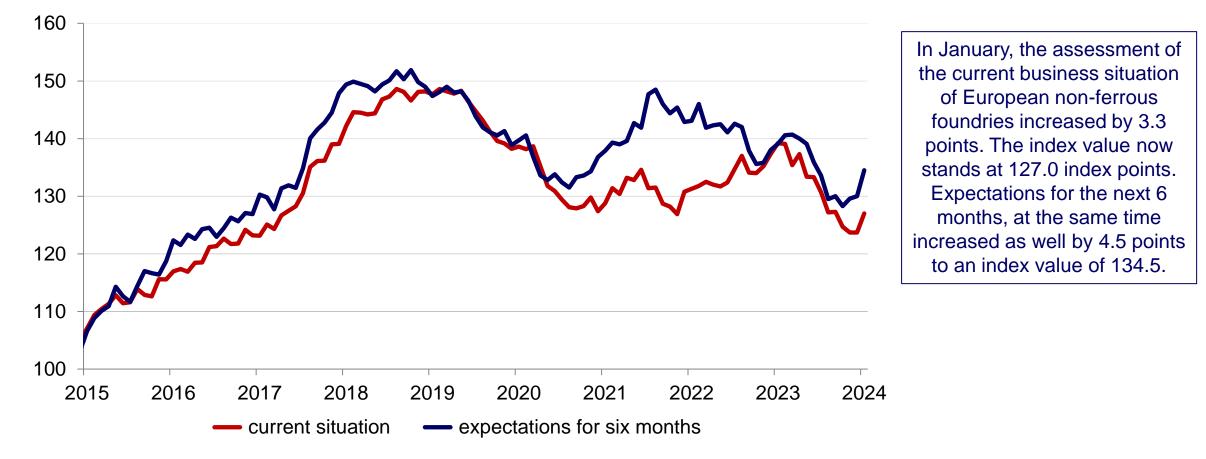

## **European Foundry Industry Sentiment Indicator FISI** Non-Ferrous Castings - January 2024

Source CAEF, Index 2010 = 100, country weight based on production 2020